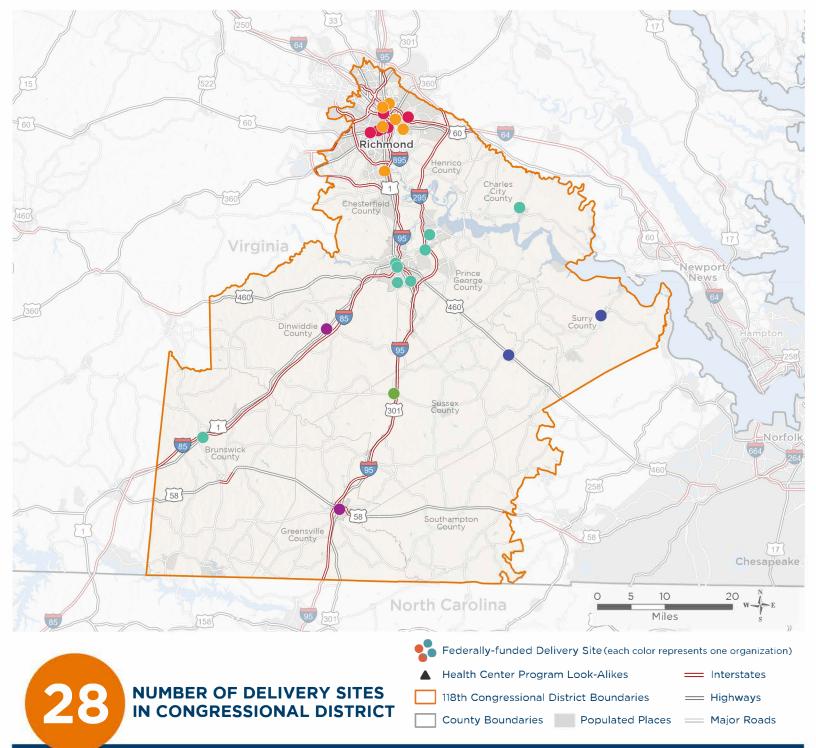

## Representative Jennifer McClellan

118th United States Congress

Virginia's 4тн Congressional District

The 6 federally-funded health center organizations with a presence in Virginia's 4th Congressional District leverage \$26,412,757 in federal investments to serve 93,055 patients.

## NUMBER OF DELIVERY SITES IN CONGRESSIONAL DISTRICT

(main organization in bold)

#### CENTRAL VIRGINIA HEALTH SERVICES, INC.

CVHS- Hopewell School-Based Health Center | 400 S Mesa Dr Hopewell, VA 23860-4138

CVHS-Crimson Clinic | 3101 Johnson Rd Petersburg, VA 23805-2338

CVHS - Petersburg Recovery Center | 541 S Sycamore St Petersburg, VA 23803-5039

CVHS Brunswick | 8380 Boydton Plank Rd Alberta, VA 23821

CVHS Charles City | 9950 Courthouse Rd Charles City, VA 23030-3434

CVHS Downtown Petersburg | 25 S Union St Petersburg, VA 23803-4221

CVHS Hopewell-Prince George | 4260 Crossings Blvd STE 2 Prince George, VA 23875-1400

CVHS Petersburg | 321 Poplar Dr STE C Petersburg, VA 23805-9391

#### DAILY PLANET INC

Caritas | 2220 Stockton St Richmond, VA 23224-3707

Daily Planet Health Services | 511 W Grace St Richmond, VA 23220-4911

Daily Planet Health Services Mobile Unit | 517 W Grace St Richmond, VA 23220-4911

Daily Planet Healthcare For The Homeless Program | 517 W Grace St Richmond, VA 23220-4911

Henrico Area Mental Health and Developmental Services East End Center | 3908 Nine Mile Rd Richmond, VA 23223

Safe Haven | 2864 Hull St Richmond, VA 23224-3680

The Healing Place | 700 Dinwiddie Ave Richmond, VA 23224-5522

The Southside Community Health Center of Greater Richmond | 180 E Belt Blvd Richmond, VA 23224-1204

#### HORIZON HEALTH SERVICES, INC.

Surry Medical Center | 440 Colonial Trl W Dendron, VA 23839-2205

Waverly Medical Center | 344 W Main St Waverly, VA 23890-3235

#### RICHMOND, CITY OF

Bermuda Medical Center | 2740 Bensley Commons Blvd North Chesterfield, VA 23237-1723

Greater Fulton Medical Center | 1718 Williamsburg Rd Richmond, VA 23231-3428

Henderson Health Services (VUU) | 1500 N Lombardy St Richmond, VA 23220-1711

Northside Medical Center | 2809 North Ave STE 206 Richmond, VA 23222-3647

Northside Medical Center & Administration | 2809 North Ave Richmond, VA 23222-3647

South Side Medical Center | 101 Cowardin Ave STE 102 Richmond, VA 23224-2078

Vernon J. Harris East End CHC | 719 N 25th St Richmond, VA 23223-6539

#### SOUTHERN DOMINION HEALTH SYSTEMS, INC.

Dinwiddie Medical Center and Counseling Center | 13855 Courthouse Rd Dinwiddie, VA 23841-2254 Emporia Medical Center | 510 N Main St Emporia, VA 23847-1236

#### STONY CREEK COMMUNITY HEALTH CENTER INC

Stony Creek Community Health Center | 12454 Hartley St Stony Creek, VA 23882-3302